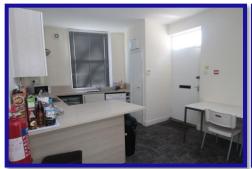

#### **Kitchen**

Wall & base units, single drainer sink unit, built in electric oven & hob with extractor hood over, appliances include; washing machine, tumble dryer & fridge freezer, radiator, window to side aspect, door to rear.

#### **Kitchen**

Window to side aspect, wall & base units, work surfaces, sink unit, built in electric oven & hob with extractor hood over, dishwasher, radiator.