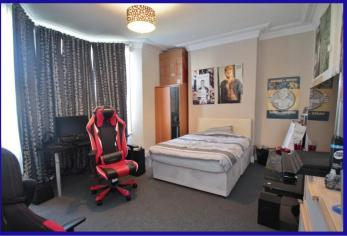

#### **Bedroom Three**

Bay window to front aspect, fitted wardrobes, radiator, dressing room area.

#### **Bedroom Four**

Window to front aspect, radiator.

#### **Bedroom Five**

Window to side aspect, radiator, wash hand basin.