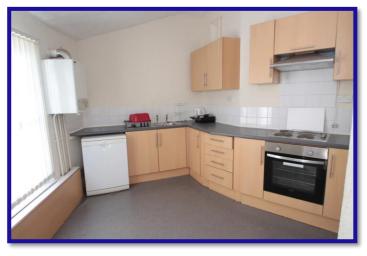

#### **Kitchen**

Wall & base units, single drainer sink unit, built in electric oven & hob with extractor hood over, appliances include; washing machine, tumble dryer & fridge freezer, radiator, window to side aspect, door to rear.

#### **Kitchen**

Window to side aspect, wall & base units, work surfaces, sink unit, built in electric oven & hob with extractor hood over, dishwasher, radiator.