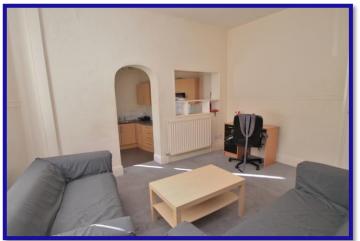

indow to front aspect, fitted wardrobes, radiator, dressing room area.

#### Lounge

Window to side aspect, radiator, opening to kitchen.

#### **Kitchen**

Window to side aspect, wall & base units, work surfaces, sink unit, built in electric oven & hob with extractor hood over, dishwasher, radiator.

#### Bathroom w/c

Comprising; panelled bath with shower over, wash hand basin set in white gloss unit with cupboards below, low level w/c, built in cupboard, radiator, double glazed window to rear aspect.

#### **Second Floor**

#### **Bedroom Four**

Window to front aspect, radiator.

#### **Bedroom Five**

Window to side aspect, radiator, wash hand basin.

#### **Externally**

Front garden with lawned area, paved pathway. Rear yard.









# 177 Southfield Road Middlesbrough, TS1 3HF

















## 177 Southfield Road Middlesbrough, TS1 3HF













These particulars do not constitute, nor constitute part of, an offer or contract. All statements contained in these particulars as to this property are made without responsibility on the part of Thirlwells or the vendor. None of the statements contained in these particulars as to this property are to be relied on statements of representations of fact. An intending purchaser must satisfy himself by inspection or otherwise as to the correctness of each of the statements contained in these particulars. The vendor does not make or give, and neither Thirlwells, nor any person in their employment has any authority to make or give any respesentation or warranty whatever in relation to this property.

All measurements are ap