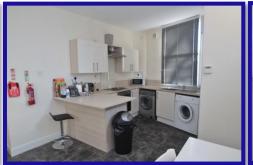

#### **Kitchen**

Wall & base units, single drainer sink unit, built in electric oven & hob with extractor hood over, appliances include; washing machine, tumble dryer & fridge freezer, radiator, window to side aspect, door to rear.

#### **Kitchen**

Window to side aspect, wall & base units, work surfaces, sink unit, built in electric oven & hob with extractor hood over, dishwasher, radiator.