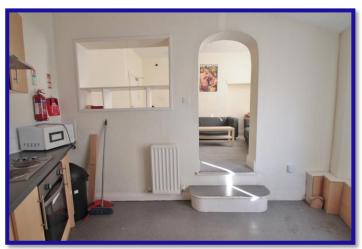

#### **Kitchen**

Window to side aspect, wall & base units, work surfaces, sink unit, built in electric oven & hob with extractor hood over, dishwasher, radiator.