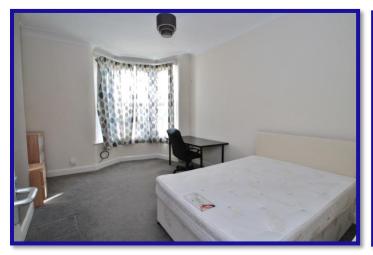

#### **Bedroom Three**

Bay window to front aspect, fitted wardrobes, radiator, dressing room area.

#### **Bedroom Four**

Window to front aspect, radiator.

#### **Bedroom Five**

Window to side aspect, radiator, wash hand basin.