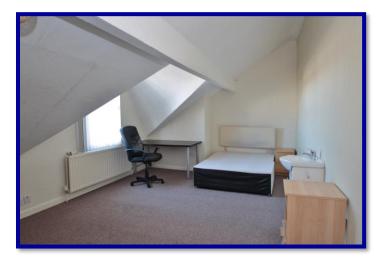

#### **Bedroom Three**

Bay window to front aspect, fitted wardrobes, radiator, dressing room area.

#### **Bedroom Four**

Window to front aspect, radiator.

#### **Bedroom Five**

Window to side aspect, radiator, wash hand basin.