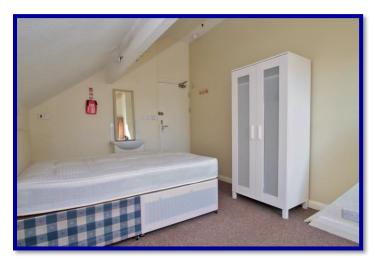

#### **Bedroom Four**

Window to front aspect, radiator.

#### **Bedroom Five**

Window to side aspect, radiator, wash hand basin.