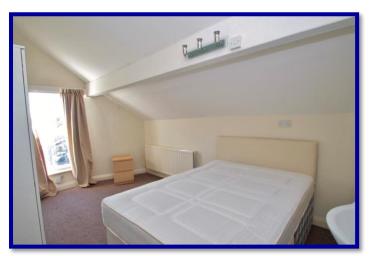

#### **Bedroom Three**

Bay window to front aspect, fitted wardrobes, radiator, dressing room area.