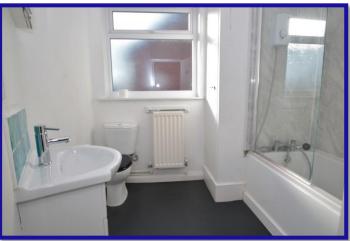

#### Cloakroom w/c

Window to side aspect, low level w/c, wash hand basin, shower.

#### Bathroom w/c

Comprising; panelled bath with shower over, wash hand basin set in white gloss unit with cupboards below, low level w/c, built in cupboard, radiator, double glazed window to rear aspect.