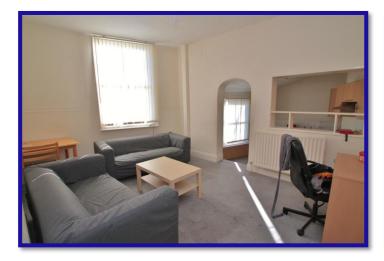

#### Lounge

Window to side aspect, radiator, opening to kitchen.

#### **Kitchen**

Window to side aspect, wall & base units, work surfaces, sink unit, built in electric oven & hob with extractor hood over, dishwasher, radiator.