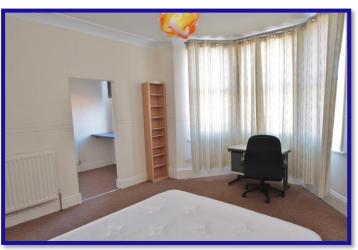

#### **Bedroom Three**

Bay window to front aspect, fitted wardrobes, radiator, dressing room area.