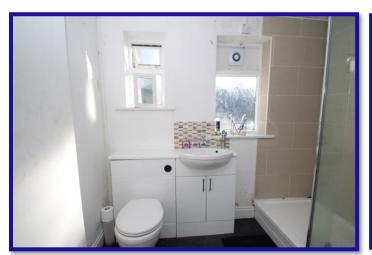

#### Cloakroom w/c

Window to side aspect, low level w/c, wash hand basin, shower.

#### Bathroom w/c

Comprising; panelled bath with shower over, wash hand basin set in white gloss unit with cupboards below, low level w/c, built in cupboard, radiator, double glazed window to rear aspect.