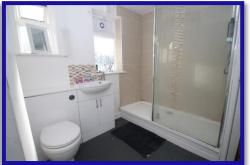

#### Cloakroom w/c

Window to side aspect, low level w/c, wash hand basin, shower.

#### Bathroom w/c

Comprising; panelled bath with shower over, wash hand basin set in white gloss unit with cupboards below, low level w/c, built in cupboard, radiator, double glazed window to rear aspect.