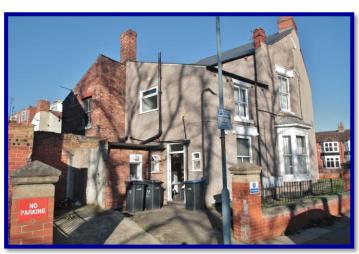

ea.

#### Lounge

Window to side aspect, radiator, opening to kitchen.

#### **Kitchen**

Window to side aspect, wall & base units, work surfaces, sink unit, built in electric oven & hob with extractor hood over, dishwasher, radiator.

#### Bathroom w/c

Comprising; panelled bath with shower over, wash hand basin set in white gloss unit with cupboards below, low level w/c, built in cupboard, radiator, double glazed window to rear aspect.

#### **Second Floor**

#### **Bedroom Four**

Window to front aspect, radiator.

#### **Bedroom Five**

Window to side aspect, radiator, wash hand basin.

#### **Externally**

Front garden with lawned area, paved pathway. Rear yard.









# 177 Southfield Road Middlesbrough, TS1 3HF

















## 177 Southfield Road Middlesbrough, TS1 3HF













These particulars do not constitute, nor constitute part of, an offer or contract. All statements contained in these particulars as to this property are made without responsibility on the part of Thirlwells or the vendor. None of the statements contained in these particulars as to this property are to be relied on statements of representations of fact. An intending purchaser must satisfy himself by inspection or otherwise as to the correctness of each of the statements contained in these particulars. The vendor does not make or give, and neither Thirlwells, nor any person in their employment has any authority to make or give any respesentation or warranty whatever in relation to this property.

All measurements are approximate.