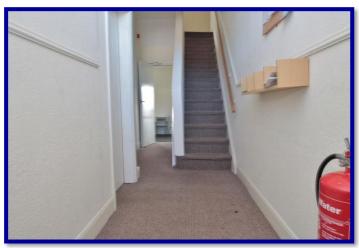

#### **Entrance Hall**

Entrance door, staircase to first floor, understairs cupboard.